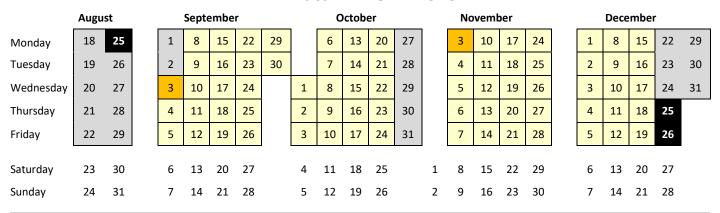

#### **Autumn Term 2025**

#### Inset days.

There are five Inset (Teacher Training) Days to be taken during the 2025/2026 academic year. One of these, set by the LA, will be the first day of Term 1 (Wednesday 3<sup>rd</sup> September 2025). The remaining four days must be taken within the 195 days given here.

#### Bank holidays in 2025/26 academic year

- Thursday 25th December 2025 Christmas Day **Easter Monday** - Monday 6th April 2026 **Boxing Day** - Friday 26<sup>th</sup> December 2025 May Day Holiday - Monday 4th May 2026 - Thursday 1st January 2026 - Monday 25th May 2026 New Year's Day Spring Bank Holiday - Friday 3rd April 2026 - Monday 31st August 2026 Good Friday August Bank Holiday